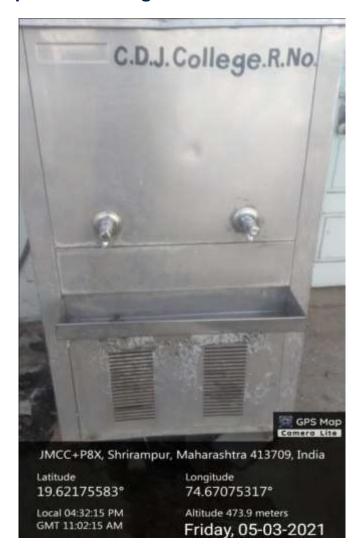

e Gate for Girls**







## **Separate Lounge for Girls**





## **Separate Lounge for Boys**





### **Suggestion Box**







### Safety and security

## **Fire Extinguisher**







# Safety and security Fire Extinguisher





## **Security**







## Bank Facility for Girls and Boys students and Teachers in the college campus





### **Grievance Redresal Committee**





## **Anti Ragging Committee**





### **Internal Compliant Committee**





### Committee for SC / ST students





### **Separate Medical Checkup for Girls Students.**

### **During Covid-19 Pandemic**









### **Vending and Disposal Machine**



Hygiene Safety through Provision of Sanitary Napkin Vending Machine with destroyer



### **Girls Hostel**





### **Separate Drinking Water for Girls students**





### **Separate Fire Extinguisher for Girls students in Girls Hostel**







### **Separate Suggestion box for Girls students**





#### **Rest Room**