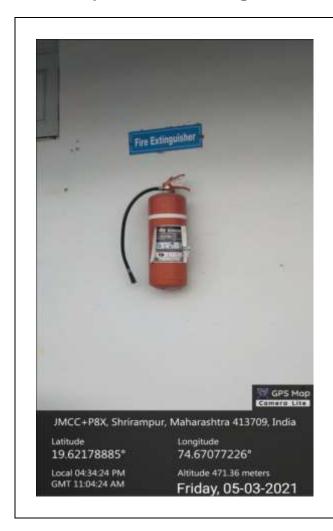

te Lounge for Boys**





### **Suggestion Box**







### Safety and security

## **Fire Extinguisher**







# Safety and security Fire Extinguisher





## **Security**







## Bank Facility for Girls and Boys students and Teachers in the college campus





### **Grievance Redresal Committee**





## **Anti Ragging Committee**





### **Internal Compliant Committee**





### Committee for SC / ST students





### **Separate Medical Checkup for Girls Students.**

### **During Covid-19 Pandemic**









### **Vending and Disposal Machine**



Hygiene Safety through Provision of Sanitary Napkin Vending Machine with destroyer



### **Girls Hostel**





### **Separate Drinking Water for Girls students**





### **Separate Fire Extinguisher for Girls students in Girls Hostel**







### **Separate Suggestion box for Girls students**





#### **Rest Room**